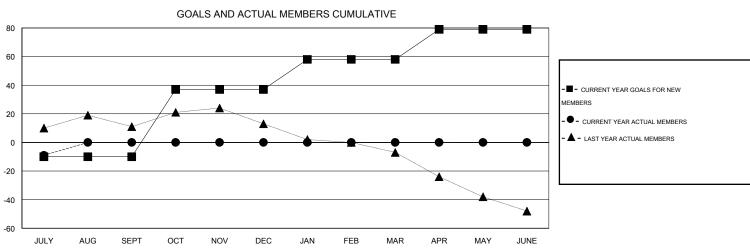

## GMT: John Muller LOCATION AUSTRALIA GMT CA 7

|                          |                  | Clubs               |                            |                             |                          |                       | Members                    |                              |                             |
|--------------------------|------------------|---------------------|----------------------------|-----------------------------|--------------------------|-----------------------|----------------------------|------------------------------|-----------------------------|
|                          | RESU             | LTS FOR 2014-2015   |                            |                             |                          | RESULTS FOR 2014-2015 |                            |                              |                             |
| QUARTER                  | NEW CLUB<br>GOAL | ACTUAL NEW<br>CLUBS | ACTUAL<br>DROPPED<br>CLUBS | ACTUAL NET<br>GAIN/<br>LOSS | QUARTER                  | NEW MEMBER<br>GOAL    | ACTUAL TOTAL MEMBERS ADDED | ACTUAL<br>DROPPED<br>MEMBERS | ACTUAL NET<br>GAIN/<br>LOSS |
| JULY/AUG/SEPT            | 0                | 0                   | 1                          | -1                          | JULY/AUG/SEPT            | -10                   | 16                         | 25                           | -9                          |
| OCT/NOV/DEC  JAN/FEB/MAR | 0                | 0                   | 0                          | 0                           | OCT/NOV/DEC  JAN/FEB/MAR | 47<br>21              | 0<br>0                     | 0                            | 0                           |
| APR/MAY/JUNE             | 1                | 0                   | 0                          | 0                           | APR/MAY/JUNE             | 21                    | 0                          | 0                            | 0                           |

## GOALS AND ACTUAL NEW CLUBS CUMULATIVE

| DROPPED CLUBS: 1  DROPPED MEMBERS                                                                           | 11 CLUBS OF 64 ADDED 1 OR MORE NEW MEMBERS | GENDER DISTRIBUTION           MALE         902 (64.89%)           FEMALE         488 (35.11%) |                   |  |
|-------------------------------------------------------------------------------------------------------------|--------------------------------------------|-----------------------------------------------------------------------------------------------|-------------------|--|
| DECEASED         1           CLUB CANCELLED         3           OTHER         21           TOTAL         25 | CLICK HERE FOR HEALTH ASSESSMENT DATA      | FAMILY UNIT MEMBERS HEAD OF HOUSEHOLD NON-HEAD OF HOUSEHOLD                                   | 248<br>122<br>126 |  |