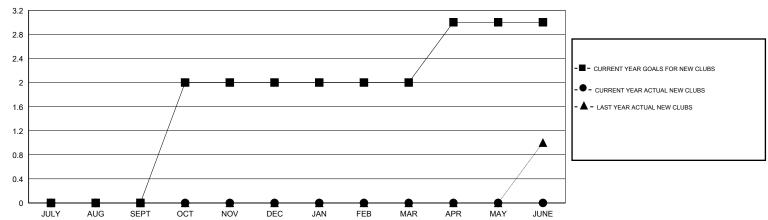

## GMT: John Muller LOCATION AUSTRALIA GMT CA 7

|                          |                  | Clubs               |                            |                             |                          |                       | Members                    |                              |                             |
|--------------------------|------------------|---------------------|----------------------------|-----------------------------|--------------------------|-----------------------|----------------------------|------------------------------|-----------------------------|
|                          | RESU             | LTS FOR 2014-2015   |                            |                             |                          | RESULTS FOR 2014-2015 |                            |                              |                             |
| QUARTER                  | NEW CLUB<br>GOAL | ACTUAL NEW<br>CLUBS | ACTUAL<br>DROPPED<br>CLUBS | ACTUAL NET<br>GAIN/<br>LOSS | QUARTER                  | NEW MEMBER<br>GOAL    | ACTUAL TOTAL MEMBERS ADDED | ACTUAL<br>DROPPED<br>MEMBERS | ACTUAL NET<br>GAIN/<br>LOSS |
| JULY/AUG/SEPT            | 0                | 0                   | 1                          | -1                          | JULY/AUG/SEPT            | -10                   | 16                         | 25                           | -9                          |
| OCT/NOV/DEC  JAN/FEB/MAR | 0                | 0                   | 0                          | 0                           | OCT/NOV/DEC  JAN/FEB/MAR | 47<br>21              | 0<br>0                     | 0                            | 0                           |
| APR/MAY/JUNE             | 1                | 0                   | 0                          | 0                           | APR/MAY/JUNE             | 21                    | 0                          | 0                            | 0                           |

## GOALS AND ACTUAL NEW CLUBS CUMULATIVE

| DROPPED CLUBS: 1  DROPPED MEMBERS                                                                           | 11 CLUBS OF 64 ADDED 1 OR MORE NEW MEMBERS | GENDER DISTRIBUTION           MALE         902 (64.89%)           FEMALE         488 (35.11%) |                   |  |
|-------------------------------------------------------------------------------------------------------------|--------------------------------------------|-----------------------------------------------------------------------------------------------|-------------------|--|
| DECEASED         1           CLUB CANCELLED         3           OTHER         21           TOTAL         25 | CLICK HERE FOR HEALTH ASSESSMENT DATA      | FAMILY UNIT MEMBERS HEAD OF HOUSEHOLD NON-HEAD OF HOUSEHOLD                                   | 248<br>122<br>126 |  |